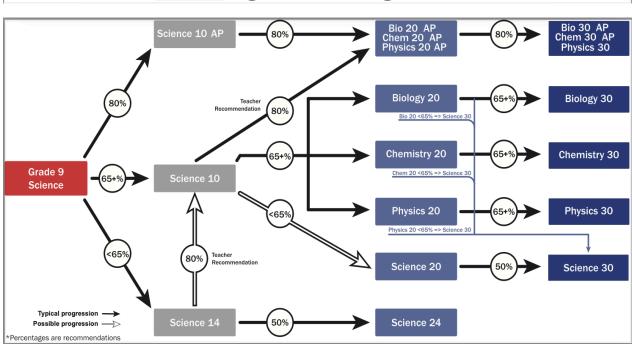

## Grade 12s will need to select 6 to 8 courses

| Select Your<br>Classes                                      | 20 Level                                                                                                                                                                                                                                                                                                                                                                                                                                                                                       | 30 Level                                                                                                                                                                                                                                                                                                                                                                                                                                                       | 20 Level STEM                                                                                                                              | 30 Level STEM                                                                                 |
|-------------------------------------------------------------|------------------------------------------------------------------------------------------------------------------------------------------------------------------------------------------------------------------------------------------------------------------------------------------------------------------------------------------------------------------------------------------------------------------------------------------------------------------------------------------------|----------------------------------------------------------------------------------------------------------------------------------------------------------------------------------------------------------------------------------------------------------------------------------------------------------------------------------------------------------------------------------------------------------------------------------------------------------------|--------------------------------------------------------------------------------------------------------------------------------------------|-----------------------------------------------------------------------------------------------|
| ENGLISH Refer to the course pathway on the back page        | □ English 20-1<br>□ English 20-2<br>□ English 20-1 AP                                                                                                                                                                                                                                                                                                                                                                                                                                          | □ English 30-1<br>□ English 30-2<br>□ English 30-1 AP                                                                                                                                                                                                                                                                                                                                                                                                          | □ English 20-1<br>□ English 20-2<br>□ English 20-1 AP                                                                                      | □ English 30-1<br>□ English 30-2<br>□ English 30-1 AP                                         |
| SOCIAL STUDIES Refer to the course pathway on the back page | □ Social 20-1 □ Social 20-2 □ Social 20-1 AP                                                                                                                                                                                                                                                                                                                                                                                                                                                   | □ Social 30-1<br>□ Social 30-2<br>□ Social 30-1 AP                                                                                                                                                                                                                                                                                                                                                                                                             | □ Social 20-1<br>□ Social 20-2<br>□ Social 20-1 AP                                                                                         | □ Social 30-1 □ Social 30-2 □ Social 30-1 AP                                                  |
| SCIENCE Refer to the course pathway on the back page        | PICK 1-2 CHOICES  Science 24 Science 20 Biology 20 Chemistry 20 Physics 20 Biology 20 AP Chemistry 20 AP Physics 20 AP                                                                                                                                                                                                                                                                                                                                                                         | PICK 1-2 CHOICES  Science 30 Biology 30 Chemistry 30 Physics 30 Biology 30 AP Chemistry 30 AP                                                                                                                                                                                                                                                                                                                                                                  | PICK 1-2 CHOICES  Science 20 Biology 20 Chemistry 20 Physics 20 Biology 20 AP Chemistry 20 AP Physics 20 AP                                | PICK 1-2 CHOICES  Science 30 Biology 30 Chemistry 30 Physics 30 Biology 30 AP Chemistry 30 AP |
| MATHEMATICS Refer to the course pathway on the back page    | □ Math 20-1 □ Math 20-2 □ Math 20-3 □ Math 20-1 AP                                                                                                                                                                                                                                                                                                                                                                                                                                             | <ul> <li>□ Math 30-1</li> <li>□ Math 30-2</li> <li>□ Math 30-3</li> <li>□ Math 31</li> <li>□ Math 30-1 AP</li> <li>□ Math 31 AP</li> </ul>                                                                                                                                                                                                                                                                                                                     | □ Math 20-1 □ Math 20-2 □ Math 20-3 □ Math 20-1 AP                                                                                         | □ Math 30-1 □ Math 30-2 □ Math 30-3 □ Math 31 □ Math 30-1 AP □ Math 31 AP                     |
| ELECTIVE COURSES                                            | PICK 1-2 CHOICES  Art 20  Artificial Intelligence - Campus EPSB (2 blocks)  Barbering 20  CALM 20  Comp. Sci. 20  Construction 20  Cosmetology 20  Cosmetology Career (4 blocks)  Digital Audio 20  Drama 20  Esthetics 20  Fashion Studies 20  French 20  Game Design 20  Graphic Design 20  Guitar 20  Japanese 20  Leadership 20  Music (Band) 20  Natural Science 20  Photography 20  Phys. Ed. 20  Pottery 20  Punjabi 20  Robotics & Engineering 20  Sports Medicine 20  Sports Perf. 20 | PICK 1-2 CHOICES Art 30 Artificial Intelligence - Campus EPSB (2 blocks) Comp. Sci. 30 Construction 30 Cosmetology 30 Cosmetology Career (4 blocks) Digital Audio 30 Drama 30 Esthetics 30 Fashion Studies 30 Food Studies 30 French 30 Game Design 30 Graphic Design 30 Guitar 30 Japanese 30 Leadership 30 Music (Band) 30 Natural Science 30 Photography 30 Phys. Ed. 30 Pottery 30 Punjabi 30 Robotics & Engineering 30 Sports Medicine 30 Sports Perf. 30 | REQUIRED STEM E  ✓ STEM 30 Design Lab  OPTIONAL STEM EI  □ Architecture & Design (  20 Level Courses  □ Art 20 □ Artificial Intelligence - | LECTIVE                                                                                       |