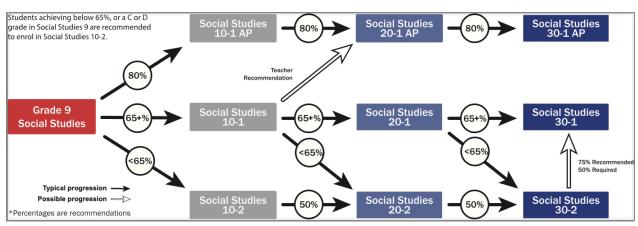

## Grade 12s will need to select 6 to 8 courses

| Select Your<br>Classes                                      | 20 Level                                                                                                                                                                                                                                                                                                                                                                                                                                                                                       | 30 Level                                                                                                                                                                                                                                                                                                                                                                                                                                                       | 20 Level STEM                                                                                                                              | 30 Level STEM                                                                                 |
|-------------------------------------------------------------|------------------------------------------------------------------------------------------------------------------------------------------------------------------------------------------------------------------------------------------------------------------------------------------------------------------------------------------------------------------------------------------------------------------------------------------------------------------------------------------------|----------------------------------------------------------------------------------------------------------------------------------------------------------------------------------------------------------------------------------------------------------------------------------------------------------------------------------------------------------------------------------------------------------------------------------------------------------------|--------------------------------------------------------------------------------------------------------------------------------------------|-----------------------------------------------------------------------------------------------|
| ENGLISH Refer to the course pathway on the back page        | □ English 20-1<br>□ English 20-2<br>□ English 20-1 AP                                                                                                                                                                                                                                                                                                                                                                                                                                          | □ English 30-1<br>□ English 30-2<br>□ English 30-1 AP                                                                                                                                                                                                                                                                                                                                                                                                          | □ English 20-1<br>□ English 20-2<br>□ English 20-1 AP                                                                                      | □ English 30-1<br>□ English 30-2<br>□ English 30-1 AP                                         |
| SOCIAL STUDIES Refer to the course pathway on the back page | □ Social 20-1 □ Social 20-2 □ Social 20-1 AP                                                                                                                                                                                                                                                                                                                                                                                                                                                   | □ Social 30-1<br>□ Social 30-2<br>□ Social 30-1 AP                                                                                                                                                                                                                                                                                                                                                                                                             | □ Social 20-1<br>□ Social 20-2<br>□ Social 20-1 AP                                                                                         | □ Social 30-1 □ Social 30-2 □ Social 30-1 AP                                                  |
| SCIENCE Refer to the course pathway on the back page        | PICK 1-2 CHOICES  Science 24 Science 20 Biology 20 Chemistry 20 Physics 20 Biology 20 AP Chemistry 20 AP Physics 20 AP                                                                                                                                                                                                                                                                                                                                                                         | PICK 1-2 CHOICES  Science 30 Biology 30 Chemistry 30 Physics 30 Biology 30 AP Chemistry 30 AP                                                                                                                                                                                                                                                                                                                                                                  | PICK 1-2 CHOICES  Science 20 Biology 20 Chemistry 20 Physics 20 Biology 20 AP Chemistry 20 AP Physics 20 AP                                | PICK 1-2 CHOICES  Science 30 Biology 30 Chemistry 30 Physics 30 Biology 30 AP Chemistry 30 AP |
| MATHEMATICS Refer to the course pathway on the back page    | □ Math 20-1 □ Math 20-2 □ Math 20-3 □ Math 20-1 AP                                                                                                                                                                                                                                                                                                                                                                                                                                             | <ul> <li>□ Math 30-1</li> <li>□ Math 30-2</li> <li>□ Math 30-3</li> <li>□ Math 31</li> <li>□ Math 30-1 AP</li> <li>□ Math 31 AP</li> </ul>                                                                                                                                                                                                                                                                                                                     | □ Math 20-1 □ Math 20-2 □ Math 20-3 □ Math 20-1 AP                                                                                         | □ Math 30-1 □ Math 30-2 □ Math 30-3 □ Math 31 □ Math 30-1 AP □ Math 31 AP                     |
| ELECTIVE COURSES                                            | PICK 1-2 CHOICES  Art 20  Artificial Intelligence - Campus EPSB (2 blocks)  Barbering 20  CALM 20  Comp. Sci. 20  Construction 20  Cosmetology 20  Cosmetology Career (4 blocks)  Digital Audio 20  Drama 20  Esthetics 20  Fashion Studies 20  French 20  Game Design 20  Graphic Design 20  Guitar 20  Japanese 20  Leadership 20  Music (Band) 20  Natural Science 20  Photography 20  Phys. Ed. 20  Pottery 20  Punjabi 20  Robotics & Engineering 20  Sports Medicine 20  Sports Perf. 20 | PICK 1-2 CHOICES Art 30 Artificial Intelligence - Campus EPSB (2 blocks) Comp. Sci. 30 Construction 30 Cosmetology 30 Cosmetology Career (4 blocks) Digital Audio 30 Drama 30 Esthetics 30 Fashion Studies 30 Food Studies 30 French 30 Game Design 30 Graphic Design 30 Guitar 30 Japanese 30 Leadership 30 Music (Band) 30 Natural Science 30 Photography 30 Phys. Ed. 30 Pottery 30 Punjabi 30 Robotics & Engineering 30 Sports Medicine 30 Sports Perf. 30 | REQUIRED STEM E  ✓ STEM 30 Design Lab  OPTIONAL STEM EI  □ Architecture & Design (  20 Level Courses  □ Art 20 □ Artificial Intelligence - | LECTIVE                                                                                       |