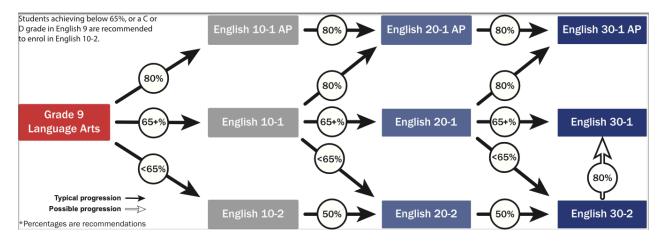

## Grade 12s will need to select 6 to 8 courses

| Select Your<br>Classes                                      | 20 Level                                                                                                                                                                                                                                                                                                                                                                                                                                                                                       | 30 Level                                                                                                                                                                                                                                                                                                                                                                                                                                                       | 20 Level STEM                                                                                                                              | 30 Level STEM                                                                                 |
|-------------------------------------------------------------|------------------------------------------------------------------------------------------------------------------------------------------------------------------------------------------------------------------------------------------------------------------------------------------------------------------------------------------------------------------------------------------------------------------------------------------------------------------------------------------------|----------------------------------------------------------------------------------------------------------------------------------------------------------------------------------------------------------------------------------------------------------------------------------------------------------------------------------------------------------------------------------------------------------------------------------------------------------------|--------------------------------------------------------------------------------------------------------------------------------------------|-----------------------------------------------------------------------------------------------|
| ENGLISH Refer to the course pathway on the back page        | □ English 20-1<br>□ English 20-2<br>□ English 20-1 AP                                                                                                                                                                                                                                                                                                                                                                                                                                          | □ English 30-1<br>□ English 30-2<br>□ English 30-1 AP                                                                                                                                                                                                                                                                                                                                                                                                          | □ English 20-1<br>□ English 20-2<br>□ English 20-1 AP                                                                                      | □ English 30-1<br>□ English 30-2<br>□ English 30-1 AP                                         |
| SOCIAL STUDIES Refer to the course pathway on the back page | □ Social 20-1 □ Social 20-2 □ Social 20-1 AP                                                                                                                                                                                                                                                                                                                                                                                                                                                   | □ Social 30-1<br>□ Social 30-2<br>□ Social 30-1 AP                                                                                                                                                                                                                                                                                                                                                                                                             | □ Social 20-1<br>□ Social 20-2<br>□ Social 20-1 AP                                                                                         | □ Social 30-1 □ Social 30-2 □ Social 30-1 AP                                                  |
| SCIENCE Refer to the course pathway on the back page        | PICK 1-2 CHOICES  Science 24 Science 20 Biology 20 Chemistry 20 Physics 20 Biology 20 AP Chemistry 20 AP Physics 20 AP                                                                                                                                                                                                                                                                                                                                                                         | PICK 1-2 CHOICES  Science 30 Biology 30 Chemistry 30 Physics 30 Biology 30 AP Chemistry 30 AP                                                                                                                                                                                                                                                                                                                                                                  | PICK 1-2 CHOICES  Science 20 Biology 20 Chemistry 20 Physics 20 Biology 20 AP Chemistry 20 AP Physics 20 AP                                | PICK 1-2 CHOICES  Science 30 Biology 30 Chemistry 30 Physics 30 Biology 30 AP Chemistry 30 AP |
| MATHEMATICS Refer to the course pathway on the back page    | □ Math 20-1 □ Math 20-2 □ Math 20-3 □ Math 20-1 AP                                                                                                                                                                                                                                                                                                                                                                                                                                             | <ul> <li>□ Math 30-1</li> <li>□ Math 30-2</li> <li>□ Math 30-3</li> <li>□ Math 31</li> <li>□ Math 30-1 AP</li> <li>□ Math 31 AP</li> </ul>                                                                                                                                                                                                                                                                                                                     | □ Math 20-1 □ Math 20-2 □ Math 20-3 □ Math 20-1 AP                                                                                         | □ Math 30-1 □ Math 30-2 □ Math 30-3 □ Math 31 □ Math 30-1 AP □ Math 31 AP                     |
| ELECTIVE COURSES                                            | PICK 1-2 CHOICES  Art 20  Artificial Intelligence - Campus EPSB (2 blocks)  Barbering 20  CALM 20  Comp. Sci. 20  Construction 20  Cosmetology 20  Cosmetology Career (4 blocks)  Digital Audio 20  Drama 20  Esthetics 20  Fashion Studies 20  French 20  Game Design 20  Graphic Design 20  Guitar 20  Japanese 20  Leadership 20  Music (Band) 20  Natural Science 20  Photography 20  Phys. Ed. 20  Pottery 20  Punjabi 20  Robotics & Engineering 20  Sports Medicine 20  Sports Perf. 20 | PICK 1-2 CHOICES Art 30 Artificial Intelligence - Campus EPSB (2 blocks) Comp. Sci. 30 Construction 30 Cosmetology 30 Cosmetology Career (4 blocks) Digital Audio 30 Drama 30 Esthetics 30 Fashion Studies 30 Food Studies 30 French 30 Game Design 30 Graphic Design 30 Guitar 30 Japanese 30 Leadership 30 Music (Band) 30 Natural Science 30 Photography 30 Phys. Ed. 30 Pottery 30 Punjabi 30 Robotics & Engineering 30 Sports Medicine 30 Sports Perf. 30 | REQUIRED STEM E  ✓ STEM 30 Design Lab  OPTIONAL STEM EI  □ Architecture & Design (  20 Level Courses  □ Art 20 □ Artificial Intelligence - | LECTIVE                                                                                       |