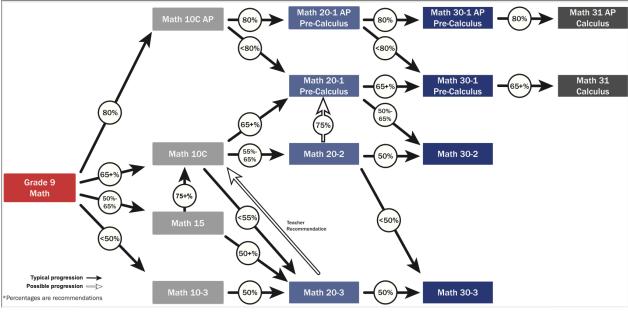

## Grade 12s will need to select 6 to 8 courses

| Select Your<br>Classes                                      | 20 Level                                                                                                                                                                                                                                                                                                                                                                                                                                                                                       | 30 Level                                                                                                                                                                                                                                                                                                                                                                                                                                                       | 20 Level STEM                                                                                                                              | 30 Level STEM                                                                                 |
|-------------------------------------------------------------|------------------------------------------------------------------------------------------------------------------------------------------------------------------------------------------------------------------------------------------------------------------------------------------------------------------------------------------------------------------------------------------------------------------------------------------------------------------------------------------------|----------------------------------------------------------------------------------------------------------------------------------------------------------------------------------------------------------------------------------------------------------------------------------------------------------------------------------------------------------------------------------------------------------------------------------------------------------------|--------------------------------------------------------------------------------------------------------------------------------------------|-----------------------------------------------------------------------------------------------|
| ENGLISH Refer to the course pathway on the back page        | □ English 20-1<br>□ English 20-2<br>□ English 20-1 AP                                                                                                                                                                                                                                                                                                                                                                                                                                          | □ English 30-1<br>□ English 30-2<br>□ English 30-1 AP                                                                                                                                                                                                                                                                                                                                                                                                          | □ English 20-1<br>□ English 20-2<br>□ English 20-1 AP                                                                                      | □ English 30-1<br>□ English 30-2<br>□ English 30-1 AP                                         |
| SOCIAL STUDIES Refer to the course pathway on the back page | □ Social 20-1 □ Social 20-2 □ Social 20-1 AP                                                                                                                                                                                                                                                                                                                                                                                                                                                   | □ Social 30-1<br>□ Social 30-2<br>□ Social 30-1 AP                                                                                                                                                                                                                                                                                                                                                                                                             | □ Social 20-1<br>□ Social 20-2<br>□ Social 20-1 AP                                                                                         | □ Social 30-1 □ Social 30-2 □ Social 30-1 AP                                                  |
| SCIENCE Refer to the course pathway on the back page        | PICK 1-2 CHOICES  Science 24 Science 20 Biology 20 Chemistry 20 Physics 20 Biology 20 AP Chemistry 20 AP Physics 20 AP                                                                                                                                                                                                                                                                                                                                                                         | PICK 1-2 CHOICES  Science 30 Biology 30 Chemistry 30 Physics 30 Biology 30 AP Chemistry 30 AP                                                                                                                                                                                                                                                                                                                                                                  | PICK 1-2 CHOICES  Science 20 Biology 20 Chemistry 20 Physics 20 Biology 20 AP Chemistry 20 AP Physics 20 AP                                | PICK 1-2 CHOICES  Science 30 Biology 30 Chemistry 30 Physics 30 Biology 30 AP Chemistry 30 AP |
| MATHEMATICS Refer to the course pathway on the back page    | □ Math 20-1 □ Math 20-2 □ Math 20-3 □ Math 20-1 AP                                                                                                                                                                                                                                                                                                                                                                                                                                             | <ul> <li>□ Math 30-1</li> <li>□ Math 30-2</li> <li>□ Math 30-3</li> <li>□ Math 31</li> <li>□ Math 30-1 AP</li> <li>□ Math 31 AP</li> </ul>                                                                                                                                                                                                                                                                                                                     | □ Math 20-1 □ Math 20-2 □ Math 20-3 □ Math 20-1 AP                                                                                         | □ Math 30-1 □ Math 30-2 □ Math 30-3 □ Math 31 □ Math 30-1 AP □ Math 31 AP                     |
| ELECTIVE COURSES                                            | PICK 1-2 CHOICES  Art 20  Artificial Intelligence - Campus EPSB (2 blocks)  Barbering 20  CALM 20  Comp. Sci. 20  Construction 20  Cosmetology 20  Cosmetology Career (4 blocks)  Digital Audio 20  Drama 20  Esthetics 20  Fashion Studies 20  French 20  Game Design 20  Graphic Design 20  Guitar 20  Japanese 20  Leadership 20  Music (Band) 20  Natural Science 20  Photography 20  Phys. Ed. 20  Pottery 20  Punjabi 20  Robotics & Engineering 20  Sports Medicine 20  Sports Perf. 20 | PICK 1-2 CHOICES Art 30 Artificial Intelligence - Campus EPSB (2 blocks) Comp. Sci. 30 Construction 30 Cosmetology 30 Cosmetology Career (4 blocks) Digital Audio 30 Drama 30 Esthetics 30 Fashion Studies 30 Food Studies 30 French 30 Game Design 30 Graphic Design 30 Guitar 30 Japanese 30 Leadership 30 Music (Band) 30 Natural Science 30 Photography 30 Phys. Ed. 30 Pottery 30 Punjabi 30 Robotics & Engineering 30 Sports Medicine 30 Sports Perf. 30 | REQUIRED STEM E  ✓ STEM 30 Design Lab  OPTIONAL STEM EI  □ Architecture & Design (  20 Level Courses  □ Art 20 □ Artificial Intelligence - | LECTIVE                                                                                       |