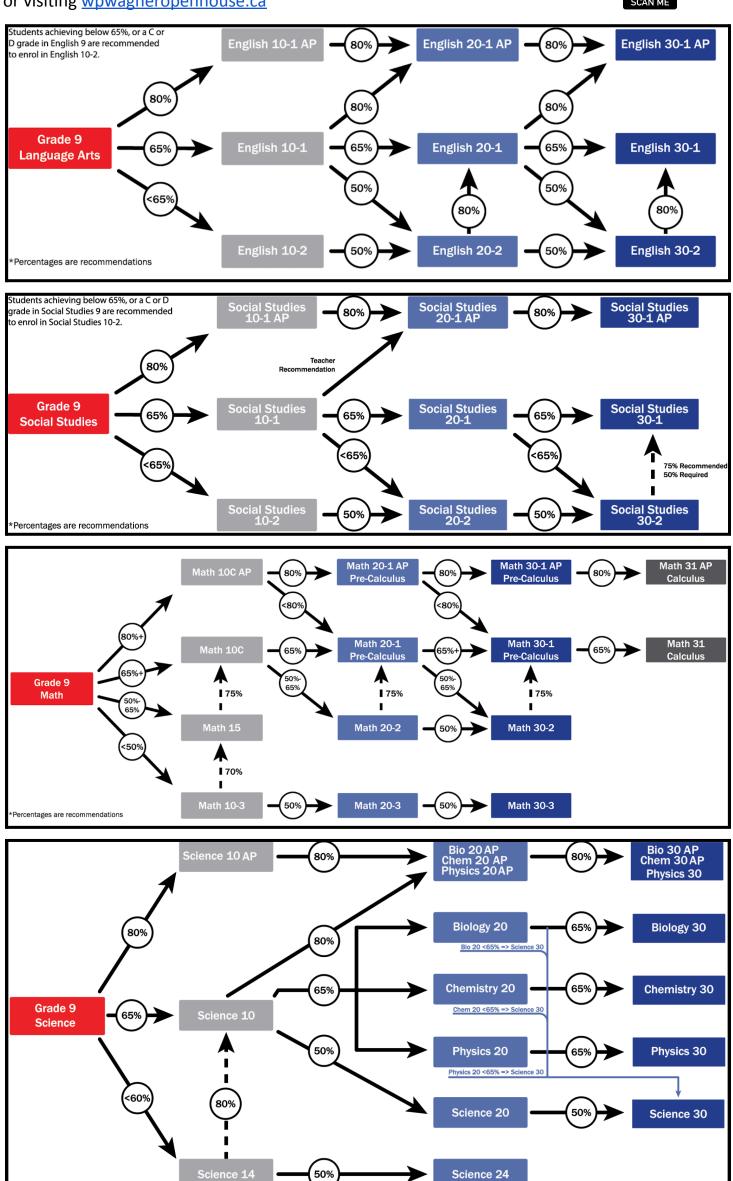

## Grade 12s will need to select 6 to 8 courses

| Crade 123 Will fleed to select 0 to 0 courses                                                                                                |                                                                                                                                                                                                                                                                                                                                                         |                                                                                                                                                                                                                                                                                                                                                                                       |                                                                                                                                                                                                                                                                                                                                                                                                         |                                                                                                          |
|----------------------------------------------------------------------------------------------------------------------------------------------|---------------------------------------------------------------------------------------------------------------------------------------------------------------------------------------------------------------------------------------------------------------------------------------------------------------------------------------------------------|---------------------------------------------------------------------------------------------------------------------------------------------------------------------------------------------------------------------------------------------------------------------------------------------------------------------------------------------------------------------------------------|---------------------------------------------------------------------------------------------------------------------------------------------------------------------------------------------------------------------------------------------------------------------------------------------------------------------------------------------------------------------------------------------------------|----------------------------------------------------------------------------------------------------------|
| Select Your<br>Classes                                                                                                                       | 20 Level                                                                                                                                                                                                                                                                                                                                                | 30 Level                                                                                                                                                                                                                                                                                                                                                                              | 20 Level STEM                                                                                                                                                                                                                                                                                                                                                                                           | 30 Level STEM                                                                                            |
| ENGLISH Refer to the course pathway on the back page                                                                                         | □ English 20-1 □ English 20-2 □ English 20-1 AP                                                                                                                                                                                                                                                                                                         | □ English 30-1<br>□ English 30-2<br>□ English 30-1 AP                                                                                                                                                                                                                                                                                                                                 | □ English 20-1<br>□ English 20-2<br>□ English 20-1 AP                                                                                                                                                                                                                                                                                                                                                   | □ English 30-1<br>□ English 30-2<br>□ English 30-1 AP                                                    |
| Refer to the course                                                                                                                          | □ Social 20-1<br>□ Social 20-2<br>□ Social 20-1 AP                                                                                                                                                                                                                                                                                                      | □ Social 30-1<br>□ Social 30-2<br>□ Social 30-1 AP                                                                                                                                                                                                                                                                                                                                    | □ Social 20-1 □ Social 20-2 □ Social 20-1 AP                                                                                                                                                                                                                                                                                                                                                            | □ Social 30-1 □ Social 30-2 □ Social 30-1 AP                                                             |
| Refer to the course pathway on the back page  **Students taking Chem 30AP will automatically be registered in Chem 35 at an additional time. | PICK 1-2 CHOICES  Science 24 Science 20 Biology 20 Chemistry 20 Physics 20 Biology 20 AP Chemistry 20 AP Physics 20 AP                                                                                                                                                                                                                                  | PICK 1-2 CHOICES  Science 30 Biology 30 Chemistry 30 Physics 30 Biology 30 AP Chemistry 30 AP Physics 30                                                                                                                                                                                                                                                                              | PICK 1-2 CHOICES  Science 20 Biology 20 Chemistry 20 Physics 20 Biology 20 AP Chemistry 20 AP Physics 20 AP                                                                                                                                                                                                                                                                                             | PICK 1-2 CHOICES  Science 30 Biology 30 Chemistry 30 Physics 30 Biology 30 AP Chemistry 30 AP Physics 30 |
| Refer to the course pathway on the back                                                                                                      | <ul><li> Math 20-1</li><li> Math 20-2</li><li> Math 20-3</li><li> Math 20-1 AP</li></ul>                                                                                                                                                                                                                                                                | <ul> <li>□ Math 30-1</li> <li>□ Math 30-2</li> <li>□ Math 30-3</li> <li>□ Math 31</li> <li>□ Math 30-1 AP</li> <li>□ Math 31 AP</li> </ul>                                                                                                                                                                                                                                            | ☐ Math 20-1<br>☐ Math 20-2<br>☐ Math 20-3<br>☐ Math 20-1 AP                                                                                                                                                                                                                                                                                                                                             | □ Math 30-1 □ Math 30-2 □ Math 30-3 □ Math 31 □ Math 30-1 AP □ Math 31 AP                                |
| PHYS ED                                                                                                                                      | □ PE 20                                                                                                                                                                                                                                                                                                                                                 | □ PE 30                                                                                                                                                                                                                                                                                                                                                                               | □ PE 20                                                                                                                                                                                                                                                                                                                                                                                                 | □ PE 30                                                                                                  |
| COURSES                                                                                                                                      | PICK 1-2 CHOICES  AP Capstone 25  Art 20  Comp. Sci. 20  Construction 20  Digital Audio 20  Digital Design 20  Drama 20  English Language Support 20 (EAL)  Esthetics 20  Fashion Studies 20  French 20Y  Game Design 20  Guitar 20  Japanese 20  Leadership 20  Music (Band) 20  Natural Science 20  Pottery 20  Punjabi 20  Robotics & Engineering 20 | PICK 1-2 CHOICES  AP Capstone 35 Art 30 Comm. Tech. 30 Comp. Sci. 30 Construction 30 Cosmetology 30 Digital Audio 30 Drama 30 Esthetics 30 Fashion Studies 30 Food Studies 30 French 30Y Game Design 30 Guitar 30 Japanese 30 Leadership 30 Music (Band) 30 Natural Science 30 Photography 30 Pottery 30 Pre-engineering 30 Punjabi 30 Robotics 30 Sports Medicine 30 Sports Perf. 30 | REQUIRED STEM E  ✓ STEM 30 Design Lab  OPTIONAL STEM EI  □ Architecture & Design (  20 Level Courses  □ AP Capstone 25  □ Art 20  □ Comp. Sci. 20  □ Construction 20  □ Digital Audio 20  □ Digital Design 20  □ Drama 20  □ Esthetics 20  □ Fashion Studies 20  □ French 20Y  □ Game Design 20  □ Guitar 20  □ Japanese 20  □ Leadership 20  □ Music (Band) 20  □ Natural Science 20  □ Photography 20 | LECTIVE                                                                                                  |
|                                                                                                                                              | ☐ Sports Medicine 20☐ Sports Perf. 20☐                                                                                                                                                                                                                                                                                                                  | - <b>-</b>                                                                                                                                                                                                                                                                                                                                                                            | ☐ Pottery 20 ☐ Punjabi 20 ☐ Robotics & Engineering 20                                                                                                                                                                                                                                                                                                                                                   | □ Pottery 30 □ Pre-engineering 30 □ Punjabi 30 □ Robotics 30                                             |