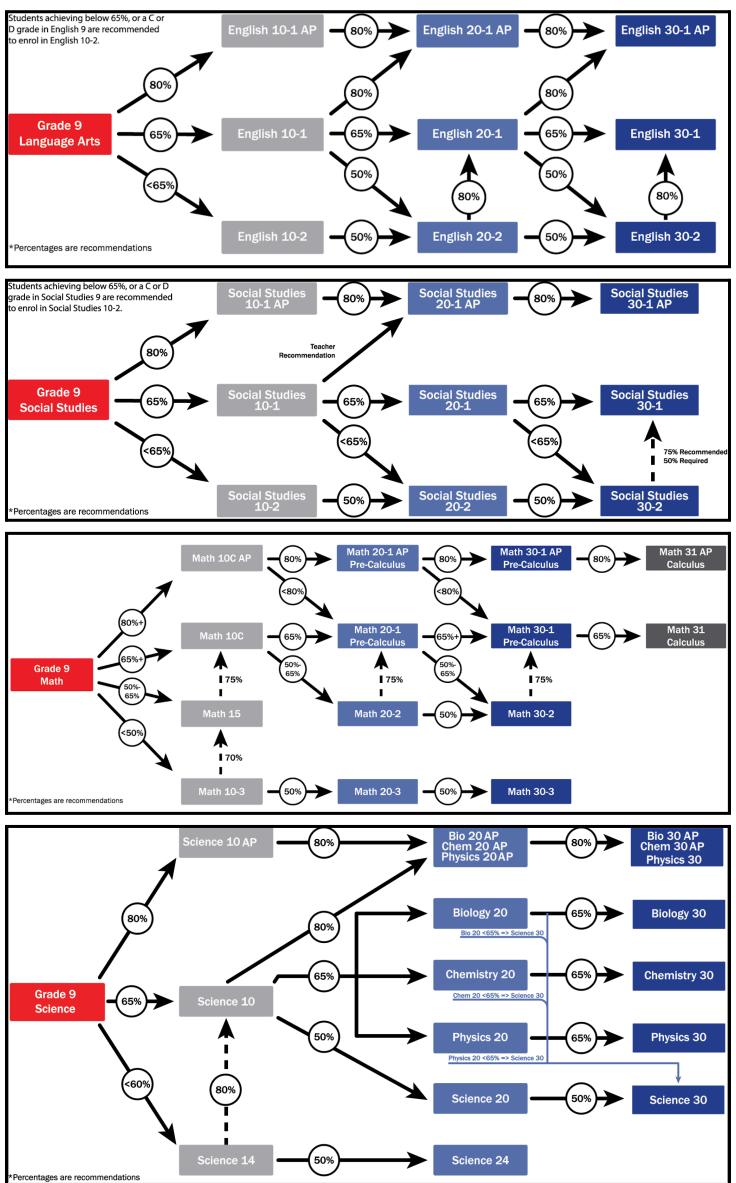

10 Food Studies 10 French 10Y Guitar 10 Japanese 10 Leadership 10 Music (Band) 10 Natural Science 10 Photography 10 Punjabi 10 Robotics & Engineering 10 Sports Medicine 10 Sports Perf. 10 | 20 Level Courses<br>Art 20<br>Capstone 25*<br>Comp Sci 20<br>Construction 20<br>Cosmetology 20<br>Digital Audio 20<br>Digital Design 20<br>Drama 20<br>Esthetics 20<br>Fashion Studies 20<br>Food Studies 20<br>French 20Y<br>Game Design 20<br>Guitar 20<br>Japanese 20<br>Leadership 20<br>Music (Band) 20<br>Natural Science 20<br>Photography 20<br>Pottery 20<br>Punjabi 20<br>Robotics &<br>Engineering 20<br>Sports Medicine 20<br>Sports Perf. 20 |

## Looking for more information about the programs we offer?

Check out our Online Program Guide by scanning the QR code

or visiting <u>wpwagneropenhouse.ca</u>